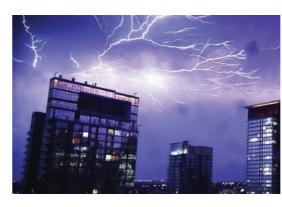

#### **LIGHTING PROTECTION SYSTEM**

The function of a lightning protection system is to protect structures from fire or mechanical destruction and to prevent that persons in buildings are injured or even killed. An overall lightning protection system consists of external lightning protection (lightning protection/earthing) and internal lightning protection (surge protection). This system need to be visually inspected at regular intervals in accordance with the applicable standards