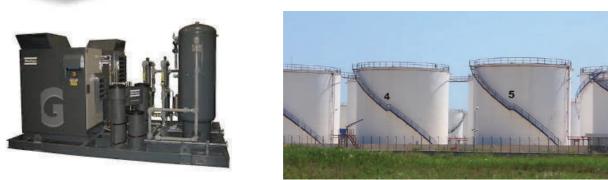

on-destructive tests that ensure the integrity of a new pressure vessel or on previously installed pressure equipment that has been altered or repaired.

In the early days of pressure vessels, many pressure vessels were over-pressurized, and they would explode. This problem was part of why the American Society of Mechanical Engineers (ASME) formed. This body came up with specifications to govern the way pressure vessels are manufactured and maintained. After a pressure vessel moves from its initial manufacturing and testing to its end application, it may undergo alterations or repairs. Whenever something like this happens, the pressure vessel needs to be inspected again to see whether it still meets all requirements.

#### Also Testing of :

- AIR COMPRESSOR /AIR RECIEVER
- STORGAE TANKS



#### **LIGHTING PROTECTION SYSTEM**

The function of a lightning protection system is to protect structures from fire or mechanical destruction and to prevent that persons in buildings are injured or even killed. An overall lightning protection system consists of external lightning protection (lightning protection/earthing) and internal lightning protection (surge protection). This system need to be visually inspected at regular intervals in accordance with the applicable standards





#### **NDT - THERMAL IMAGING SERVICE**

Thermography (thermal imaging) makes it possible to identify electrical defects such as loose connections and over loaded circuits (the most common cause of electrical fires), transformer cooling faults, motor winding faults and induced currents.

We at IQRA provide