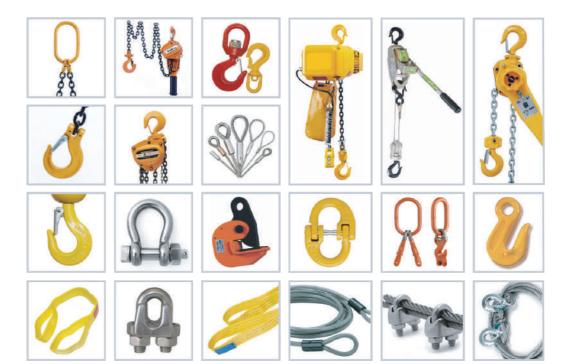

We also inspect:

WINDOW CRADLE = FORKLIFT = CAR LIFT = SPREADER BEAMS

IQRA provides a complete range of lifting gear inspection services for both onshore and offshore sectors. We ensure that improved HSE is adhered to and the inspection is considered in accordance to the required and legal standards.

#### We also inspect:

- SHACKLE WEBBIN SLINGS / ROUND SLINGS CHAIN SLINGS
- EYEBOLTS HOOKS WIRE ROPE SLINGS RING / LINKS