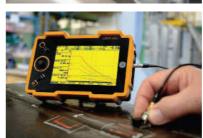

#### **NDT TESTING**

Nondestructive Testing (NDT) is a wide group of analysis techniques used in science and technology industry to evaluate the properties of a material, component or system without causing damage Because NDT does not permanently alter the article being inspected, it is a highly valuable technique that can save both money and time in product evaluation, troubleshooting, and research.

The inspectors in IQRA can offer

- VISUAL INSPECTION
  LIQUID PENETRANT TESTING
- MAGNECTIC PARTICLE TESTING
  ULTRA SONIC THICKNESS TESTING
- EDDY CURRENT TESTING

We provide NDT testing for Boiler & pressure vessel Pressure vessel inspection, or pressure vessel testing, involves non-destructive tests that ensure the integrity of a new pressure vessel or on previously installed pressure equipment that has been altered or repaired.