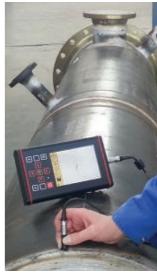

#### **NDT TESTING**

Nondestructive Testing (NDT) is a wide group of analysis techniques used in science and technology industry to evaluate the properties of a material, component or system without causing damage Because NDT does not permanently alter the article being inspected, it is a highly valuable technique that can save both money and time in product evaluation, troubleshooting, and research.

The inspectors in IQRA can offer

- VISUAL INSPECTION
  LIQUID PENETRANT TESTING
- MAGNECTIC PARTICLE TESTING
  ULTRA SONIC THICKNESS TESTING
- EDDY CURRENT TESTING

We provide NDT testing for Boiler & pressure vessel Pressure vessel inspection, or pressure vessel testing, involves non-destructive tests that ensure the integrity of a new pressure vessel or on previously installed pressure equipment that has been altered or repaired.