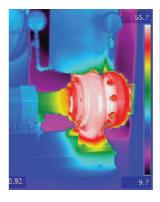

#### **NDT - THERMAL IMAGING SERVICE**

Thermography (thermal imaging) makes it possible to identify electrical defects such as loose connections and over loaded circuits (the most common cause of electrical fires), transformer cooling faults, motor winding faults and induced currents.

We at IQRA provide thermal imaging service for:

ELECTRICAL - MECHANICAL - INSULATION

#### We also provide:

- BASELINE THERMOGRAPHY
  THERMAL TRENDING THERMOGRAPHY
- COMPARATIVE THERMOGRAPHY