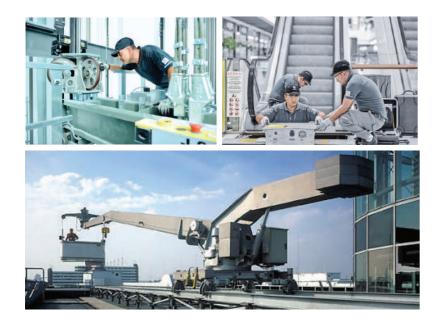

### **LIFTING EQUIPMENTS Inspection:**

Elevator and escalator are gifts of technology for modern life. They are efficient means for passanger and cargo mobility. It is indeed no doubt, that much of the commute and mobility are facilitated by these means.hence a cautious inspection of these means is prominent. An effective inspection is key to an uninterrupted mobility, and prevent hazardous accidents.

We also inspect:

WINDOW CRADLE = FORKLIFT = CAR LIFT = SPREADER BEAMS

IQRA provides a complete range of lifting gear inspection services for both onshore and offshore sectors. We ensure that improved HSE is adhered to and the inspection is considered in accordance to the required and legal standards.