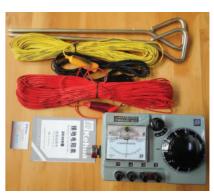

#### **LIGHTING PROTECTION SYSTEM**

The function of a lightning protection system is to protect structures from fire or mechanical destruction and to prevent that persons in buildings are injured or even killed. An overall lightning protection system consists of external lightning protection (lightning protection/earthing) and internal lightning protection (surge protection). This system need to be visually inspected at regular intervals in accordance with the applicable standards