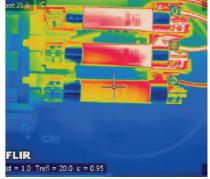

#### **NDT - THERMAL IMAGING SERVICE**

Thermography (thermal imaging) makes it possible to identify electrical defects such as loose connections and over loaded circuits (the most common cause of electrical fires), transformer cooling faults, motor winding faults and induced currents.

We at IQRA provide thermal imaging service for:

ELECTRICAL - MECHANICAL - INSULATION

#### We also provide:

- BASELINE THERMOGRAPHY
  THERMAL TRENDING THERMOGRAPHY
- COMPARATIVE THERMOGRAPHY