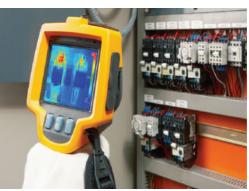

#### **NDT - THERMAL IMAGING SERVICE**

Thermography (thermal imaging) makes it possible to identify electrical defects such as loose connections and over loaded circuits (the most common cause of electrical fires), transformer cooling faults, motor winding faults and induced currents.

We at IQRA provide thermal imaging service for:

ELECTRICAL - MECHANICAL - INSULATION

#### We also provide:

- BASELINE THERMOGRAPHY
  THERMAL TRENDING THERMOGRAPHY
- COMPARATIVE THERMOGRAPHY